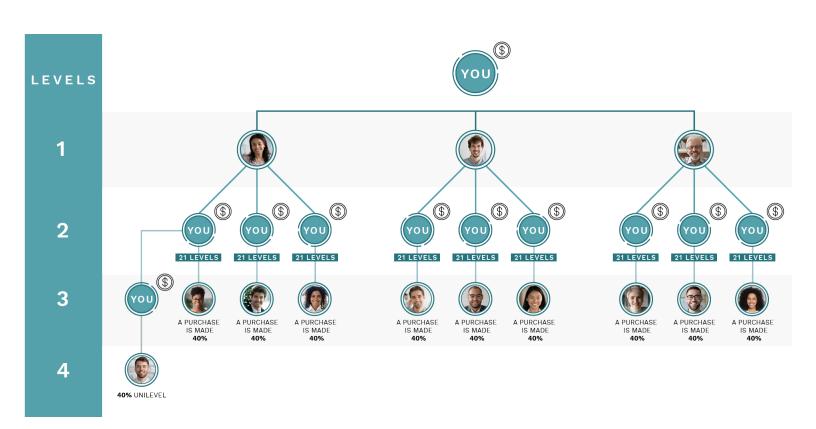

## Regenerating Matrix Pay (with full compression)

| REGENERATING |          |                     | QUALIFIC  | CATIONS - 4       | WAYS TO          | SUCCESS                                                              | RANK                                        |                                             |                                         |
|--------------|----------|---------------------|-----------|-------------------|------------------|----------------------------------------------------------------------|---------------------------------------------|---------------------------------------------|-----------------------------------------|
| MA           | TRIX F   | PAY                 | NONE      | SILVER            | GOLD             | PLATINUM                                                             | QUALIFICATIONS                              |                                             |                                         |
| RANK         | LEVELS   | PERCENTAGE<br>OF CV | Number of | Direct Active Men | nbers (Customers | /Associates)                                                         |                                             |                                             |                                         |
|              | 1        | 2%                  |           |                   |                  |                                                                      |                                             |                                             |                                         |
|              | 2        | 2%                  |           |                   |                  |                                                                      | Either gather 5 Members                     |                                             |                                         |
|              | 3        | 2%                  |           |                   |                  |                                                                      | or buy a Silver pack and gather 3 Members   |                                             |                                         |
| MANAGER      | 4        | 2%                  | 5         | 3                 | 2                | 1                                                                    | or buy a Gold pack and gather 2 Members     |                                             |                                         |
|              | 5        | 2%                  |           |                   |                  |                                                                      | or buy a Platinum pack and gather 1 Member  |                                             |                                         |
|              | 6        | 2%                  |           |                   |                  |                                                                      | or buy a reasonam paok and garner resonate  |                                             |                                         |
|              | 7        | 2%                  |           |                   |                  |                                                                      |                                             |                                             |                                         |
|              | 8        | 2%                  |           |                   |                  |                                                                      |                                             |                                             |                                         |
|              | 9        | 2%                  | 7 4       |                   |                  | Either gather 7 Members<br>or buy a Silver pack and gather 4 Members |                                             |                                             |                                         |
| SENIOR       | 10       | 2%                  |           | _                 |                  |                                                                      |                                             |                                             |                                         |
| MANAGER      | 11       | 2%                  |           | 7 4               |                  | 4                                                                    | 3                                           | 2                                           | or buy a Gold pack and gather 3 Members |
| MATTAGER     | 12       | 2%                  |           |                   |                  |                                                                      |                                             | or buy a Platinum pack and gather 2 Members |                                         |
|              | 13       | 2%                  |           |                   |                  |                                                                      |                                             |                                             |                                         |
|              | 14       | 2%                  |           |                   |                  |                                                                      |                                             |                                             |                                         |
|              | 15<br>16 | 2%<br>2%            | 10 5      |                   |                  |                                                                      |                                             |                                             |                                         |
|              |          | 2%                  |           |                   |                  |                                                                      |                                             |                                             |                                         |
| EXECUTIVE    |          | 2%                  |           | 5 4               | 4                | 4 3                                                                  | or buy a Silver pack and gather 5 Members   |                                             |                                         |
| MANAGER      |          | 2%                  | 10        | 5                 | 4                | 3                                                                    | or buy a Gold pack and gather 4 Members     |                                             |                                         |
|              | 20       | 2%                  |           |                   |                  |                                                                      | or buy a Platinum pack and gather 3 Members |                                             |                                         |
|              | 21       | 2%                  |           |                   |                  |                                                                      |                                             |                                             |                                         |

#### OUR COPYRIGHTED PROFIT SHARING POSITIONS CAN MULTIPLY YOUR REGENERATING MATRIX PAY!

The Regenerating Matrix Pay is unique to CTFO and is one of the most powerful parts of our compensation plan because it allows a greater number of people to get paid more!

In a standard Forced Matrix, growth can mean that commissionable sales can easily get forced deep into your organization, ending up beneath the levels from which you get paid. CTFO solved this dilemma with the invention of the copyrighted Profit Sharing Positions (PSPs). A PSP is an additional "income center" that you earn for each Direct you personally enroll, after your third Direct.

# The Power of Copyrighted Profit Sharing Positions (PSPs)

A duplicate copy of an original Matrix position is created with every new Direct that is enrolled after the first three Directs and placed (linked) directly above the new Enrollee in the Enroller's Matrix Tree. PSPs are placed one level above the fourth Direct and all additional Directs from that point on. You do not get a PSP for your first, second or third Direct, but when you sign up your fourth you will get a PSP above that Direct and every Direct from that point on. Each new PSP will earn commission at the same rank and qualification as the original top position. New placements are entered into the Matrix Tree by filling the highest, weakest spot first, then from Left to Right, as shown below:

#### YOU'LL LOVE HOW PSPs MUTIPLY YOUR INCOME – ALL THIS HAPPENS AUTOMATICALLY!

Residual Regenerating Matrix Pay & The Power of Copyrighted Profit Sharing Positions (PSPs). What's better than double pay? **Triple pay!** 

In the example above, when your Level 5 places a commissionable order, your Level 4 PSP would earn 2%, your Level 2 PSP would earn 2% and you would earn 2%...on the same order! That totals 6% and that's triple pay! And remember, each new PSP can earn up to 21 additional levels enabling you to earn deeper in your organization with each new PSP!