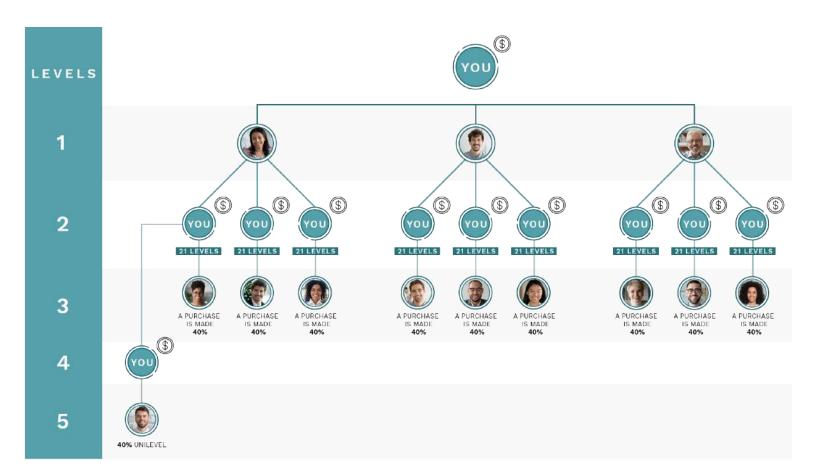

### Regenerating Matrix Pay (with full compression)

| REGE       |                 | TING                                 | QUALIFIC | CATIONS - 4                                     | WAYS TO  | SUCCESS                                   | RANK                                        |               |  |                         |  |
|------------|-----------------|--------------------------------------|----------|-------------------------------------------------|----------|-------------------------------------------|---------------------------------------------|---------------|--|-------------------------|--|
| MATRIX PAY |                 | NONE                                 | SILVER   | GOLD                                            | PLATINUM | QUALIFICATIONS                            |                                             |               |  |                         |  |
| RANK       | LEVELS          | LEVELS PERCENTAGE<br>OF CV Number of |          | of Direct Active Members (Customers/Associates) |          |                                           |                                             | s/Associates) |  |                         |  |
|            | 1               | 2%                                   |          |                                                 |          |                                           |                                             |               |  |                         |  |
|            | 2               | 2%                                   |          |                                                 |          |                                           | Either gather 5 Members                     |               |  |                         |  |
|            | 3               | 2%                                   |          |                                                 |          |                                           | or buy a Silver pack and gather 3 Members   |               |  |                         |  |
| MANAGER    | 4               | 2%                                   | 5        | 3                                               | 2        | 1                                         | or buy a Gold pack and gather 2 Members     |               |  |                         |  |
|            | 5               | 2%                                   |          |                                                 |          |                                           | or buy a Platinum pack and gather 1 Member  |               |  |                         |  |
|            | 6               | 2%                                   |          |                                                 |          |                                           |                                             |               |  |                         |  |
|            | 7               | 2%                                   |          |                                                 |          |                                           |                                             |               |  |                         |  |
|            | 8               | 2%                                   |          |                                                 |          |                                           |                                             |               |  |                         |  |
|            | 9               | 2%                                   |          |                                                 |          |                                           |                                             |               |  | Either gather 7 Members |  |
| SENIOR     | 10              | 2%                                   |          |                                                 |          |                                           | or buy a Silver pack and gather 4 Members   |               |  |                         |  |
| MANAGER    | 11              | 2%                                   | 7        | 4                                               | 3        | 2                                         | or buy a Gold pack and gather 3 Members     |               |  |                         |  |
| MANAGEN    | 12              | 2%                                   |          |                                                 |          |                                           | or buy a Platinum pack and gather 2 Members |               |  |                         |  |
|            | 13              | 2%                                   |          |                                                 |          |                                           | ,                                           |               |  |                         |  |
|            | 14              | 2%                                   |          |                                                 |          |                                           |                                             |               |  |                         |  |
|            |                 | 2%                                   |          |                                                 |          |                                           |                                             |               |  |                         |  |
|            |                 | 2%                                   |          |                                                 |          |                                           |                                             |               |  |                         |  |
|            | EXECUTIVE 17 2% | 40                                   | -        |                                                 | -        | or buy a Silver pack and gather 5 Members |                                             |               |  |                         |  |
| MANAGER    |                 | 2%                                   | 10       | 5                                               | 4        | 3                                         | or buy a Gold pack and gather 4 Members     |               |  |                         |  |
|            |                 | 2%                                   |          |                                                 |          |                                           | or buy a Platinum pack and gather 3 Members |               |  |                         |  |
|            |                 | 2%                                   |          |                                                 |          |                                           |                                             |               |  |                         |  |
|            | 21              | 2%                                   |          |                                                 |          |                                           |                                             |               |  |                         |  |

#### OUR COPYRIGHTED PROFIT SHARING POSITIONS CAN MULTIPLY YOUR REGENERATING MATRIX PAY!

The Regenerating Matrix Pay is unique to CTFO and is one of the most powerful parts of our compensation plan because it allows a greater number of people to get paid more!

In a standard Forced Matrix, growth can mean that commissionable sales can easily get forced deep into your organization, ending up beneath the levels from which you get paid. CTFO solved this dilemma with the invention of the copyrighted Profit Sharing Positions (PSPs). A PSP is an additional "income center" that you earn for each Direct you personally enroll, after your third Direct.

### The Power of Copyrighted Profit Sharing Positions (PSPs)

A duplicate copy of an original Matrix position is created with every new Direct that is enrolled after the first three Directs and placed (linked) directly above the new Enrollee in the Enroller's Matrix Tree. PSPs are placed one level above the fourth Direct and all additional Directs from that point on. You do not get a PSP for your first, second or third Direct, but when you sign up your fourth you will get a PSP above that Direct and every Direct from that point on. Each new PSP will earn commission at the same rank and qualification as the original top position. New placements are entered into the Matrix Tree by filling the highest, weakest spot first, then from Left to Right, as shown below:

#### YOU'LL LOVE HOW PSPs MUTIPLY YOUR INCOME – ALL THIS HAPPENS AUTOMATICALLY!

Residual Regenerating Matrix Pay & The Power of Copyrighted Profit Sharing Positions (PSPs). What's better than double pay? **Triple pay!** 

In the example above, when your Level 5 places a commissionable order, your Level 4 PSP would earn 2%, your Level 2 PSP would earn 2% and you would earn 2%...on the same order! That totals 6% and that's triple pay! And remember, each new PSP can earn up to 21 additional levels enabling you to earn deeper in your organization with each new PSP!