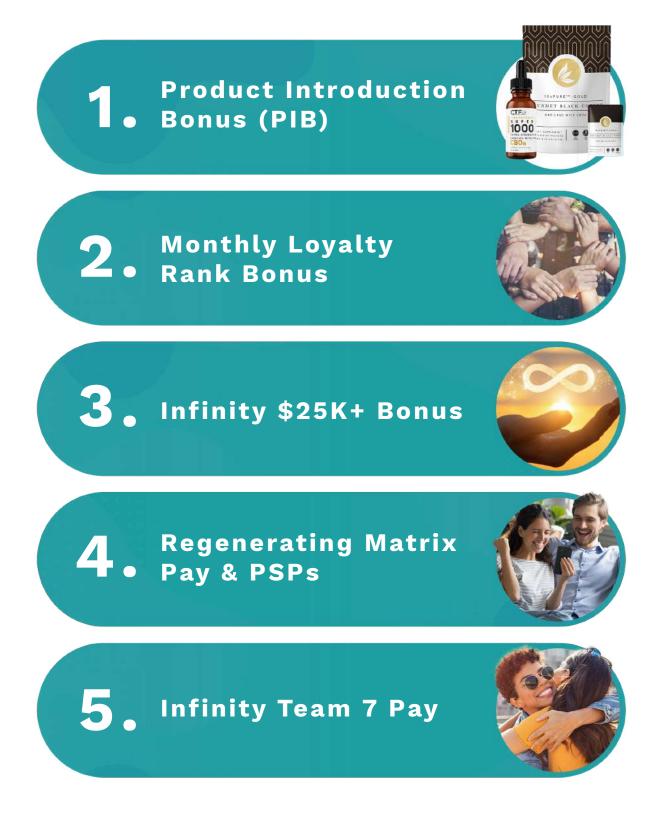

## 5 Ways to get Paid

### Product Information Bonus (PIB)

| RANK      | PRODUCT INTRODU             | CTION BONUS (PIB)                 |
|-----------|-----------------------------|-----------------------------------|
| ASSOCIATE | YOUR MEMBERS' FIRST 30 DAYS | AFTER YOUR MEMBERS' FIRST 30 DAYS |
| ASSOCIATE | 40%                         | 10%                               |

### Monthly Loyalty Rank Bonus

| Monthly Loyalty Rank Bonus |         |  |  |  |
|----------------------------|---------|--|--|--|
| \$5K EM                    | \$200   |  |  |  |
| \$10K EM                   | \$300   |  |  |  |
| \$15K EM                   | \$500   |  |  |  |
| \$25K VP                   | \$1,000 |  |  |  |
| \$50K SVP                  | \$2,000 |  |  |  |
| \$100K EVP                 | \$3,000 |  |  |  |

### Infinity \$25K+ Bonus

| Infinity \$25K+ Bonus |            |  |  |  |  |
|-----------------------|------------|--|--|--|--|
| \$25K VP              | 1%         |  |  |  |  |
| \$50K SVP             | PLUS 1%    |  |  |  |  |
| \$100K EVP            | PLUS 1%    |  |  |  |  |
| PD                    | PLUS 1.5%  |  |  |  |  |
| PDP                   | PLUS 1.75% |  |  |  |  |
| SPD                   | PLUS 2%    |  |  |  |  |
| EPD                   | PLUS 3.5%  |  |  |  |  |

### Regenerating Matrix Pay (with full compression)

| REGE       |                 | TING                                 | QUALIFIC | CATIONS - 4                                     | WAYS TO  | SUCCESS                                   | RANK                                        |               |  |                         |  |
|------------|-----------------|--------------------------------------|----------|-------------------------------------------------|----------|-------------------------------------------|---------------------------------------------|---------------|--|-------------------------|--|
| MATRIX PAY |                 | NONE                                 | SILVER   | GOLD                                            | PLATINUM | QUALIFICATIONS                            |                                             |               |  |                         |  |
| RANK       | LEVELS          | LEVELS PERCENTAGE<br>OF CV Number of |          | of Direct Active Members (Customers/Associates) |          |                                           |                                             | s/Associates) |  |                         |  |
|            | 1               | 2%                                   |          |                                                 |          |                                           |                                             |               |  |                         |  |
|            | 2               | 2%                                   |          |                                                 |          |                                           | Either gather 5 Members                     |               |  |                         |  |
|            | 3               | 2%                                   |          |                                                 |          |                                           | or buy a Silver pack and gather 3 Members   |               |  |                         |  |
| MANAGER    | 4               | 2%                                   | 5        | 3                                               | 2        | 1                                         | or buy a Gold pack and gather 2 Members     |               |  |                         |  |
|            | 5               | 2%                                   |          |                                                 |          |                                           | or buy a Platinum pack and gather 1 Member  |               |  |                         |  |
|            | 6               | 2%                                   |          |                                                 |          |                                           |                                             |               |  |                         |  |
|            | 7               | 2%                                   |          |                                                 |          |                                           |                                             |               |  |                         |  |
|            | 8               | 2%                                   |          |                                                 |          |                                           |                                             |               |  |                         |  |
|            | 9               | 2%                                   |          |                                                 |          |                                           |                                             |               |  | Either gather 7 Members |  |
| SENIOR     | 10              | 2%                                   |          |                                                 |          |                                           | or buy a Silver pack and gather 4 Members   |               |  |                         |  |
| MANAGER    | 11              | 2%                                   | 7        | 4                                               | 3        | 2                                         | or buy a Gold pack and gather 3 Members     |               |  |                         |  |
| MANAGEN    | 12              | 2%                                   |          |                                                 |          |                                           | or buy a Platinum pack and gather 2 Members |               |  |                         |  |
|            | 13              | 2%                                   |          |                                                 |          |                                           | ,                                           |               |  |                         |  |
|            | 14              | 2%                                   |          |                                                 |          |                                           |                                             |               |  |                         |  |
|            |                 | 2%                                   |          |                                                 |          |                                           |                                             |               |  |                         |  |
|            |                 | 2%                                   |          |                                                 |          |                                           |                                             |               |  |                         |  |
|            | EXECUTIVE 17 2% | 40                                   | -        |                                                 | -        | or buy a Silver pack and gather 5 Members |                                             |               |  |                         |  |
| MANAGER    |                 | 2%                                   | 10       | 5                                               | 4        | 3                                         | or buy a Gold pack and gather 4 Members     |               |  |                         |  |
|            |                 | 2%                                   |          |                                                 |          |                                           | or buy a Platinum pack and gather 3 Members |               |  |                         |  |
|            |                 | 2%                                   |          |                                                 |          |                                           |                                             |               |  |                         |  |
|            | 21              | 2%                                   |          |                                                 |          |                                           |                                             |               |  |                         |  |

### Infinity **Team 7 Pay**

| finity Team Level | Qualifications                                        | % of CV |
|-------------------|-------------------------------------------------------|---------|
| 1                 | BUY 1 PACK*<br>SELL 3 PACKS                           | 5%      |
| 2                 | SELL 4 MORE<br>PACKS (7)                              | 10%     |
| 3                 | SELL 3 MORE<br>PACKS (10)                             | 15%     |
| 4                 | HELP YOUR 10<br>SELL 3 PACKS<br>(Their Team 1)        | 20%     |
| 5                 | HELP YOUR 10<br>SELL 1 MORE PACK<br>(Total of 4 Each) | 25%     |
| 6                 | HELP YOUR 10<br>SELL 1 MORE PACK<br>(Total of 5 Each) | 30%     |
| 7                 | HELP YOUR 10<br>SELL 2 MORE PACKS<br>(Their Team 2)   | 35%     |