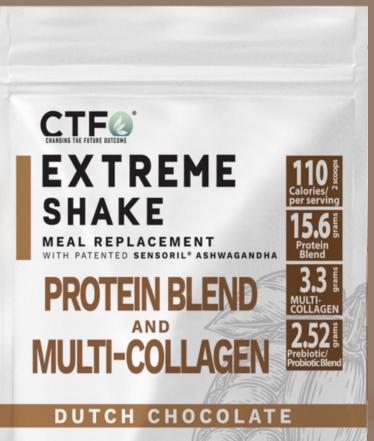

# EXTREME SHAKE w/Sensoril® Ashwagandha PROTEIN & MULTI-COLLAGEN PEPTIDES

Formulated for people who want a true meal replacement shake with the age-defying properties of the popular 'youth protein" collagen.

- Enjoy Healthy Weight Levels
- Enjoy Vibrant, Younger Looking Skin
- Enjoy Bone & Joint Strength
- Enjoy Lean Muscle Definition

DIETARY SUPPLEMENT 15 SERVINGS + 30 SCOOPS NET WT. 16.93 OZ. (480G)

\*These statements have not been evaluated by the Food and Drug Administration. This product is not intended to diagnose, treat, cure or prevent any disease.

DIETARY SUPPLEMENT 15 SERVINGS + 30 SCOOPS NET WT. 16.93 OZ. (480G)